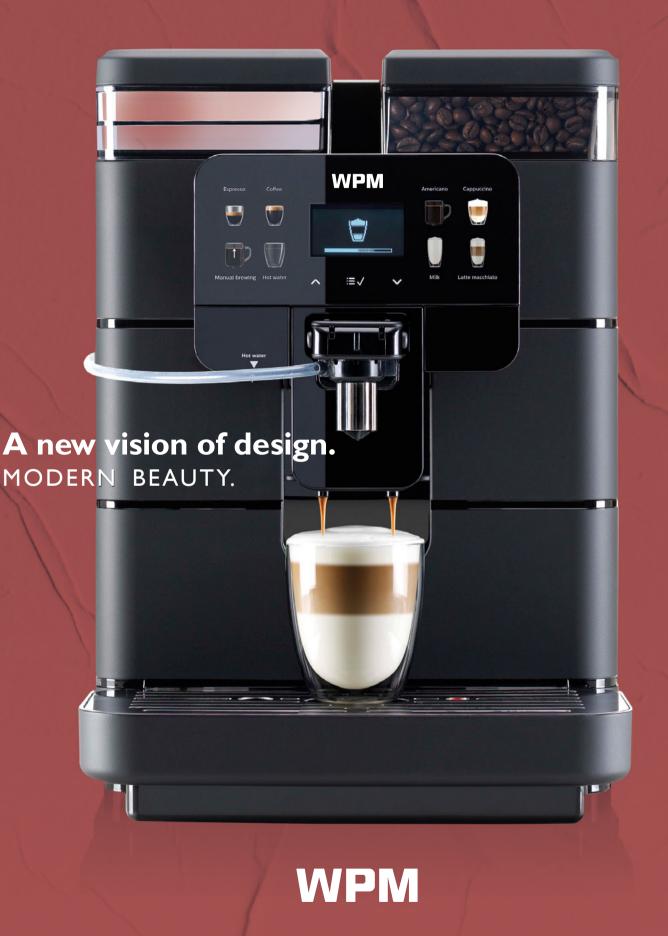

## SPECIAL FEATURES

A bold design. A stylish image. Professional and functional components. A capacitive interface with photo-realistic images and an iconographic display make choosing beverages easier and provide the machine with a futuristic style. High performances and high-tech look. Royal is all this and more. And it suits every workplace perfectly, from the most elegant to the most informal.